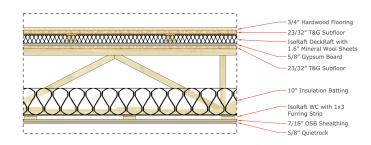

## IsoRaft Decoupled Floor with 5/8" Quietrock Ceiling

Floor/Ceiling Assembly STC Rating: 85 STC\* Floor/Ceiling Assembly IIC Rating: 82 IIC\* Floor/Ceiling Thickness (less truss): 6.4375"

- 3/4" Hardwood Flooring
- 23/32" T&G Subfloor
- IsoRaft DeckRaft 2300
- 2" 1.6# Mineral Wool Sheets
- 5/8" Gypsum
- 23/32" T&G Subfloor
- Floor Truss
- IsoRaft WC with 1x3 Furring Strip 7/16" OSB Sheathing
- 5/8" Quietrock