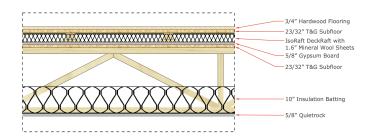

## IsoRaft Decoupled Floor with 5/8" Gypsum Ceiling

Floor/Ceiling Assembly STC Rating: 70 STC\* Floor/Ceiling Assembly IIC Rating: 68 IIC\* Floor/Ceiling Thickness (less truss): 5"

- 3/4" Hardwood Flooring
- 23/32" T&G Subfloor
- IsoRaft DeckRaft 2300
- 2" 1.6# Mineral Wool Sheets
- 5/8" Gypsum
- 23/32" T&G Subfloor
- Floor Truss
- 5/8" Gypsum