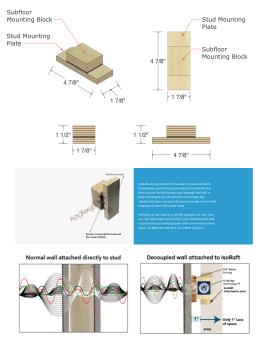

#### IsoRaft LPDR - Low Profile Deck Raft

**SKU**: LPDR2(3,4)

**Dimensions (LxWxH)**: 1-7/8" (2-7/8, 3-7/8) x 4-7/8" x 1-1/2"

Product Description: Constructed with birch plywood from sustainably managed forests, and a specially formulated, pure black silicone compound with patented Vi-Bridge Technology, IsoRafts are designed to take up less space, provide superior sound isolation, last for 100+ years (unlike other sound isolation compounds that will break down in 15 years), and cost less per STC/IIC point than any other sound isolating device on the market. IsoRafts are the only decoupling device that work with wood furring, eliminates the need for high cost assemblies like gypcrete, double/staggered walls, MLV, Green Glue, resilient channel and underlayment (and other similar products) and produces superior sound isolation, especially at lower frequencies.

**STC & IIC Rating (with proper installation):** Adds <u>14-21 STC</u> Points and <u>14-18 IIC</u> Points to Wall or Ceiling Assembly

Projection From Supporting Structure: Deck Raft Low Profile has a 1.5" high profile.

**Intended Use**: For controlling the movement of sound and vibrations through floor and ceiling assemblies, and associated components, producing superior STC and IIC ratings.

Dead or Shear Load Max: 300 lbs. Max Per IsoRaft LPDR Deck Raft LPDR2(3,4)

**Deflection**: 1.5mm max shear; 1mm max tension

Acoustic Testing: All acoustic testing is in compliance with ASTM E90 & ASTM E413 Standards

**UL Classified One Hour Fire Resistance Rated Design**: UL-565, UL-M548, UL-U311, UL-340, UL-U344, UL-W307, UL-W473. The only UL one-hour fire-rated floor/ceiling assembly that allows wood furring.